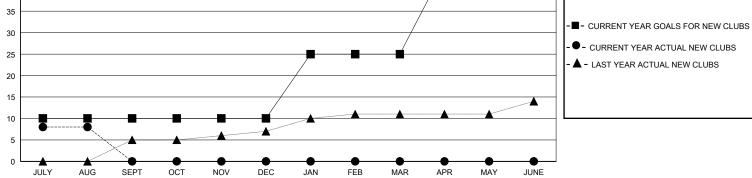

## MONTHLY MEMBERSHIP PROGRESS REPORT

District 325 R

Results as of: 8/31/2024

| GMT:                  |               | LOC       | ATION NEPAL   |                       |                         |                         | GMT CA                                             |  |  |
|-----------------------|---------------|-----------|---------------|-----------------------|-------------------------|-------------------------|----------------------------------------------------|--|--|
| Clubs                 |               |           |               | Members               |                         |                         |                                                    |  |  |
| RESULTS FOR 2024-2025 |               |           |               | RESULTS FOR 2024-2025 |                         |                         |                                                    |  |  |
| QUARTER               | NEW CLUB GOAL | NEW CLUBS | DROPPED CLUBS | QUARTER MEN           | IBER GROWTH NET<br>GOAL | MEMBER GROWTH<br>ACTUAL | DROPPED<br>MEMBERS ACTUAL<br>(including transfers) |  |  |
| JULY/AUG/SEPT         | 10            | 8         | 0             | JULY/AUG/SEPT         | 150                     | 312                     | 28                                                 |  |  |
| OCT/NOV/DEC           | 0             | 0         | 0             | OCT/NOV/DEC           | 150                     | 0                       | 0                                                  |  |  |
| JAN/FEB/MAR           | 15            | 0         | 0             | JAN/FEB/MAR           | 100                     | 0                       | 0                                                  |  |  |
| APR/MAY/JUNE          | 20            | 0         | 0             | APR/MAY/JUNE          | 100                     | 0                       | 0                                                  |  |  |
| 45                    | GOALS         | AND ACTUA | L NEW CLUBS C | UMULATIVE             |                         |                         |                                                    |  |  |
| 40                    |               |           |               |                       |                         |                         |                                                    |  |  |
| 35                    |               |           |               |                       |                         |                         |                                                    |  |  |