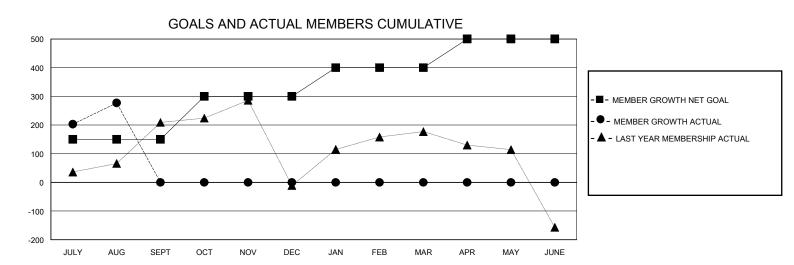

## MONTHLY MEMBERSHIP PROGRESS REPORT

District 325 R

Results as of: 8/31/2024

| GMT:                  |               | LOC       | ATION NEPAL   |                       |                         |                         | GMT CA                                             |  |  |
|-----------------------|---------------|-----------|---------------|-----------------------|-------------------------|-------------------------|----------------------------------------------------|--|--|
| Clubs                 |               |           |               | Members               |                         |                         |                                                    |  |  |
| RESULTS FOR 2024-2025 |               |           |               | RESULTS FOR 2024-2025 |                         |                         |                                                    |  |  |
| QUARTER               | NEW CLUB GOAL | NEW CLUBS | DROPPED CLUBS | QUARTER MEN           | IBER GROWTH NET<br>GOAL | MEMBER GROWTH<br>ACTUAL | DROPPED<br>MEMBERS ACTUAL<br>(including transfers) |  |  |
| JULY/AUG/SEPT         | 10            | 8         | 0             | JULY/AUG/SEPT         | 150                     | 312                     | 28                                                 |  |  |
| OCT/NOV/DEC           | 0             | 0         | 0             | OCT/NOV/DEC           | 150                     | 0                       | 0                                                  |  |  |
| JAN/FEB/MAR           | 15            | 0         | 0             | JAN/FEB/MAR           | 100                     | 0                       | 0                                                  |  |  |
| APR/MAY/JUNE          | 20            | 0         | 0             | APR/MAY/JUNE          | 100                     | 0                       | 0                                                  |  |  |
| 45                    | GOALS         | AND ACTUA | L NEW CLUBS C | UMULATIVE             |                         |                         |                                                    |  |  |
| 40                    |               |           |               |                       |                         |                         |                                                    |  |  |
| 35                    |               |           |               |                       |                         |                         |                                                    |  |  |